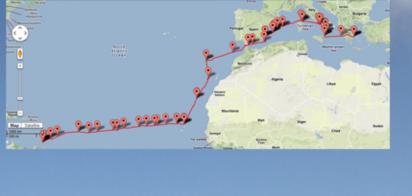

Furthermore, the trip across the Atlantic, up the coast of USA. Maybe Greenland and Iceland before Norway. There is room for change. In the map below you can see where we are now and where we have been. The map is updated live as we sail.